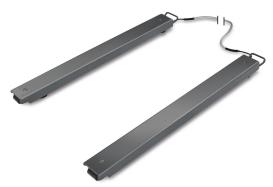

### Construction

Dimensions weighing platform (W×D×H)

Material weighing plate steel, lacquered

Material platform steel, varnished

Dimensions weighing surface (W×D)

Cable length 5 m

#### **Functions**

IP protection - complete device IP67 (load cell)
IP protection - load cell IP67